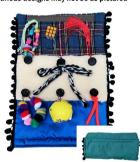

# **Busy Fingers**

Fidget and sensory products to reduce stress and keep hands busy

**Fidget Apron** P34 - various - £24.95 Various designs and colours

**Fidget Muff** P33 - various - £29.95

Fidget Puppy 15cm P35 - various - £14.95 various designs - may not be as pictured