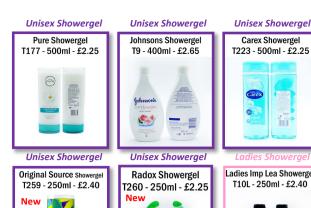

Cash into our Account

Card Payment

Mens Showerael

Loreal Mens Showergel

T235 - 300ml - £3.25

T3 - 500ml - £3.50

**Bath Care** 

Nail Brush

T74 - £1.25 each

**Unisex Showerael** 

Sanex Showergel

T204 - 250ml - £2.65

Showercaps

T171 - 4pk - £2

**Unisex Showerael** 

Simple Showergel

T151 - 250ml - £2.65

**Unisex Showerael** 

Palmolive Showergel

T146 - 250ml - £2.25

Ladies Dove Showergel

T13 - 225ml - £2.65

**Unisex Showerael** 

Shower & Shampoo

T247 - 250ml - £2.40

Dove for Men Bodywash

T14 - 250ml - £2.65

Mens Showerael

Nivea for Men Showergel

T107 - 250ml - £2.65

**Bath Salts** 

Mens Showerael

Mens Imp Lea Showergel

T10M - 250ml - £2.40

Simple

Liquid Soap

**Bath Care** 

T253 - 200g - £5.25

**Liquid Soap** 

T227 - £1.95