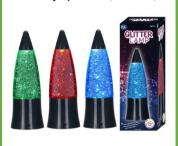

Fidget Teddy 15cm P36 - various - £14.95

Pets on Blanket P30 - various - £19.95 with sound

Retro Doll 51cm P17 - various £29.95 each removable cloths

Rag Doll 51cm high P25 - various - £15.95 each

**Spin Glitter Lamp** P21 - various - £14.95 battery operated (not included)