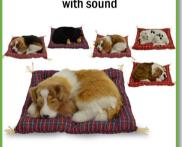

Fidget Teddy 15cm P36 - various - £14.95

Pets on Blanket P30 - various - £19.95 with sound

Retro Doll 51cm P17 - various £29.95 each removable cloths

Rag Doll 51cm high P25 - various - £15.95 each

**Spin Glitter Lamp** P21 - various - £14.95 battery operated (not included)