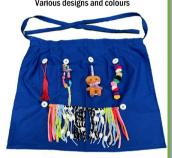

# **Busy Fingers**

Fidget and sensory products to reduce stress and keep hands busy

**Fidget Apron** P34 - various - £24.95 Various designs and colours

**Fidget Muff** P33 - various - £29.95

Fidget Puppy 15cm P35 - various - £14.95 various designs - may not be as pictured