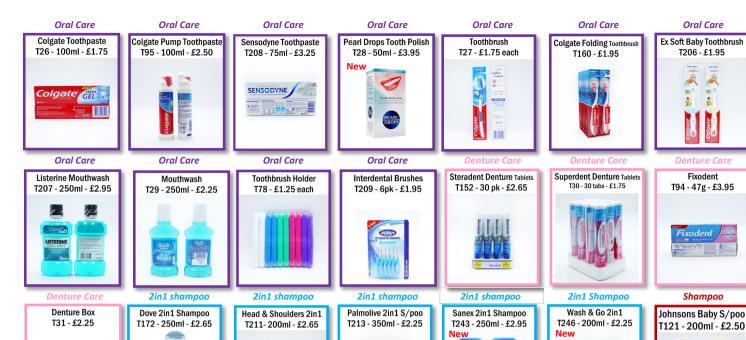

Showerael

Loreal Mens Showergel

T235 - 300ml - £3.25



T3 - 500ml - £3.50

**Bath Care** 

Nail Brush

T74 - £1.25 each

**Unisex Showerael** 

Sanex Showergel

T204 - 250ml - £2.65



Showercaps

T171 - 4pk - £2

**Unisex Showerael** 

Simple Showergel

T151 - 250ml - £2.65

**Unisex Showerael** 

Palmolive Showergel

T146 - 250ml - £2.25

Ladies Dove Showergel

T13 - 225ml - £2.65

**Unisex Showerael** 

Shower & Shampoo

T247 - 250ml - £2.40

Dove for Men Bodywash

T14 - 250ml - £2.65







Mens Showerael

Nivea for Men Showergel

T107 - 250ml - £2.65



**Bath Salts** 

Mens Showerael

Mens Imp Lea Showergel

T10M - 250ml - £2.40



Simple

Liquid Soap

**Bath Care** 















T253 - 200g - £5.25

**Liquid Soap** 







T227 - £1.95





T229 - 100ml - £2.25



















Shampoo

Bristows Dry Shampoo

T134 - 150ml - £2.25



Head & Shoulders Condition

T161 - 200ml - £2.65

Dove



T185 - 250ml - £2.95



Shampoo







Shampoo

Simple Shampoo

T150 - 200ml - £2.65



Shampoo

Alberto Shampoo

T33 - 250ml - £2.25



Shampoo

Dove Shampoo

T35 - 200ml - £2.65

Dow





T155 - 8 pk - £2.50

































Ladies Handkerchiefs

T134 - 3pk - £3.95













SOOD NORMAL

Hankies

Pocket Tissues

T142 - 8 pack - £1.75



















**Mens Deodorant** 

**Body Spray** 



**Mens Deodorant** 

**Aftershave** 



**Mens Deodorant** 

Crème Pot



**Mens Deodorant** 



Shavina



Shavina Gillette Shave Gel



Shavina Mach 3 Razor



Shavina Mach 3 Blades



Shavina Wilkinson Razor



Shavina Mens Disposable Razors

T63 - 5pk - £2.40